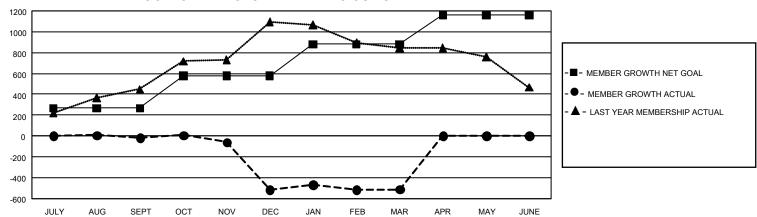

## GOALS AND ACTUAL MEMBERS CUMULATIVE

| DROPPED CLUBS: 25 |       | 289 CLUBS OF 584 ADDED 1<br>OR MORE NEW MEMBERS | GENDER DISTRIBUTION                 |                |  |
|-------------------|-------|-------------------------------------------------|-------------------------------------|----------------|--|
|                   |       |                                                 | MALE                                | 5,291 (44.84%) |  |
|                   |       |                                                 | FEMALE                              | 6,509 (55.16%) |  |
| DROPPED MEMBERS   |       |                                                 | NON BINARY                          | 0 (0.00%)      |  |
| DECEASED          | 104   |                                                 | PREFER NOT TO ANSWER                | 0 (0.00%)      |  |
| CLUB CANCELLED    | 340   |                                                 | TOTAL FAMILY UNIT MEMBERS 4,2       |                |  |
| OTHER             | 1,405 | CLICK HERE FOR                                  |                                     |                |  |
| TOTAL             | 1,849 | CUMULATIVE MEMBERSHIP DATA                      | FAMILY MEMBERS PAYING HALF DUES 2,4 |                |  |

## GMT Constitutional Area 3, Group D

REPORT DOES NOT INCLUDE CLUBS IN UNDISTRICTED AREAS.

| Clubs                 |               |           |               | Members               |                          |                         |                                              |
|-----------------------|---------------|-----------|---------------|-----------------------|--------------------------|-------------------------|----------------------------------------------|
| RESULTS FOR 2021-2022 |               |           |               | RESULTS FOR 2021-2022 |                          |                         |                                              |
| QUARTER               | NEW CLUB GOAL | NEW CLUBS | DROPPED CLUBS | QUARTER ME            | EMBER GROWTH NET<br>GOAL | MEMBER GROWTH<br>ACTUAL | DROPPED MEMBERS ACTUAL (including transfers) |
| JULY/AUG/SEPT         | 15            | 6         | 9             | JULY/AUG/SEPT         | 266                      | 589                     | 578                                          |
| OCT/NOV/DEC           | 21            | 3         | 9             | OCT/NOV/DEC           | 313                      | 582                     | 989                                          |
| JAN/FEB/MAR           | 15            | 5         | 7             | JAN/FEB/MAR           | 301                      | 351                     | 306                                          |
| APR/MAY/JUNE          | 15            | 0         | 0             | APR/MAY/JUNE          | 278                      | 0                       | 0                                            |