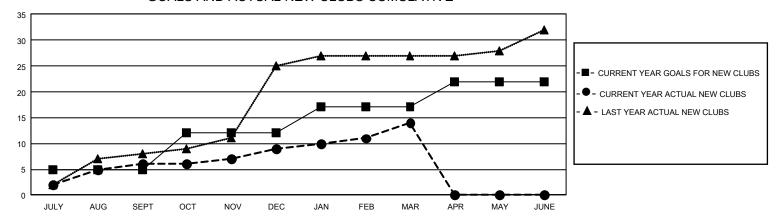

## GOALS AND ACTUAL NEW CLUBS CUMULATIVE

## GMT Constitutional Area 3, Group D

REPORT DOES NOT INCLUDE CLUBS IN UNDISTRICTED AREAS.

| Clubs                 |               |           |               | Members               |                          |                         |                                              |
|-----------------------|---------------|-----------|---------------|-----------------------|--------------------------|-------------------------|----------------------------------------------|
| RESULTS FOR 2021-2022 |               |           |               | RESULTS FOR 2021-2022 |                          |                         |                                              |
| QUARTER               | NEW CLUB GOAL | NEW CLUBS | DROPPED CLUBS | QUARTER ME            | EMBER GROWTH NET<br>GOAL | MEMBER GROWTH<br>ACTUAL | DROPPED MEMBERS ACTUAL (including transfers) |
| JULY/AUG/SEPT         | 15            | 6         | 9             | JULY/AUG/SEPT         | 266                      | 589                     | 578                                          |
| OCT/NOV/DEC           | 21            | 3         | 9             | OCT/NOV/DEC           | 313                      | 582                     | 989                                          |
| JAN/FEB/MAR           | 15            | 5         | 7             | JAN/FEB/MAR           | 301                      | 351                     | 306                                          |
| APR/MAY/JUNE          | 15            | 0         | 0             | APR/MAY/JUNE          | 278                      | 0                       | 0                                            |